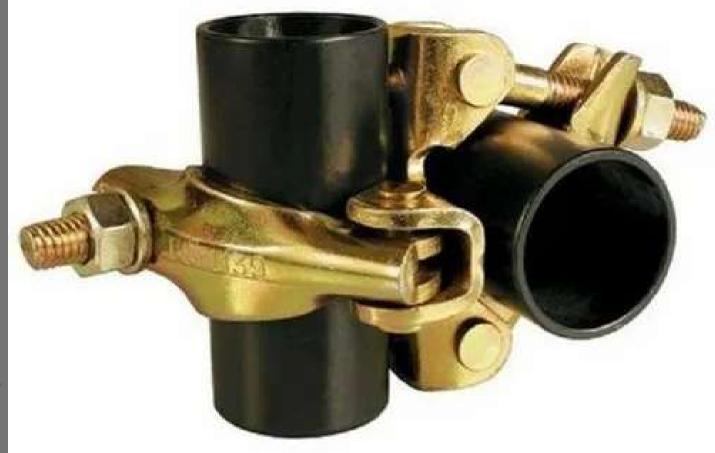

Drop Forged Right Angle Coupler Weight: 0.950 kgs

Drop Forged Swivel Coupler Weight: 1.050 kgs

Pressed Sleeve Coupler Weight: 0.920 kgs

Drop Forged Beam Clamp Weight: 1.450 kgs

Drop Forged Putlog Coupler Weight: 0.550 kgs

Drop Forged B.R.C Coupler Weight: 0.550 kgs

Drop Forged Ladder Coupler Weight: 1.300 kgs

Pressed Right Angle Coupler Weight: 0.580 kgs

Pressed Swivel Coupler Weight: 0.700 kgs

BritishType Inner Joint Pin Weight: 0.620 kgs