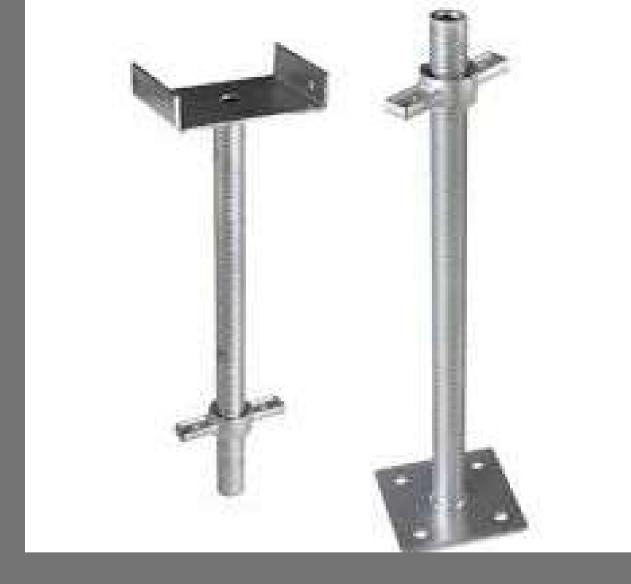

Spigot Pin

Weight: 0.500 kgs

Cuplock Bottom Cup
Weight: 0.180 kgs

Casted Top Cup Weight: 0.360 kgs

Drop Forged Ledger Blade Weight: 0.160 - 0.200 kgs

Scaffolding Base Jack (Solid)

Weight: 3.100 kgs

Scaffolding Base Jack (Hollow)

Weight: 2.700 kgs

Scaffolding U Jack (solid)
Weight: 3.500 kgs

Scaffolding U Jack (Hollow)
Weight: 2.900kgs

**Prop Jacks** 

Weight: 19 - 24 kgs

**Prop Jacks** 

Weight: 0.360 kgs

Scaffolding GI Walkway
Plank