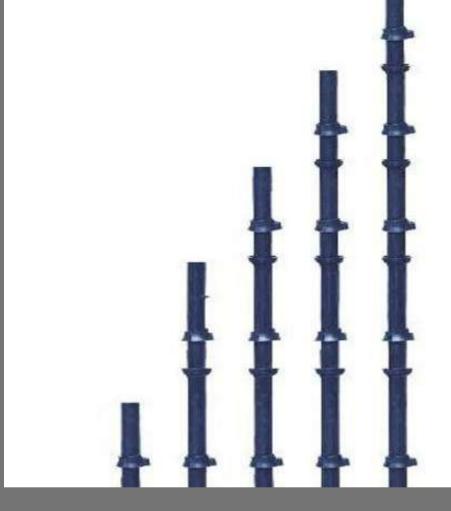

oupler Weight: 0.550 kgs





Drop Forged B.R.C Coupler Weight: 0.550 kgs





Drop Forged Ladder Coupler Weight: 1.300 kgs





Pressed Right Angle Coupler Weight: 0.580 kgs





Pressed Swivel Coupler Weight: 0.700 kgs





BritishType Inner Joint Pin Weight: 0.620 kgs



Spigot Pin

Weight: 0.500 kgs





Cuplock Bottom Cup
Weight: 0.180 kgs





Casted Top Cup Weight: 0.360 kgs





Drop Forged Ledger Blade Weight: 0.160 - 0.200 kgs





Scaffolding Base Jack (Solid)

Weight: 3.100 kgs





Scaffolding Base Jack (Hollow)

Weight: 2.700 kgs





Scaffolding U Jack (solid)
Weight: 3.500 kgs





Scaffolding U Jack (Hollow)
Weight: 2.900kgs





**Prop Jacks** 

Weight: 19 - 24 kgs





**Prop Jacks** 

Weight: 0.360 kgs





Scaffolding GI Walkway
Plank





**Scaffolding Standard** 





Scaffolding cuplock verticals

## **OUR PORTFOLIO**







Corporate and Office

Plot No E204, Phase IV, Focal Point, Ludhiana, Punjab, India

## **GET IN TOUCH**

**Enn Ess Industries** 

Partner: Nishu

Partner: Sakshi

Mobile: 7710396834 / 7888581334

Email: Enness industries 1@gmail.com