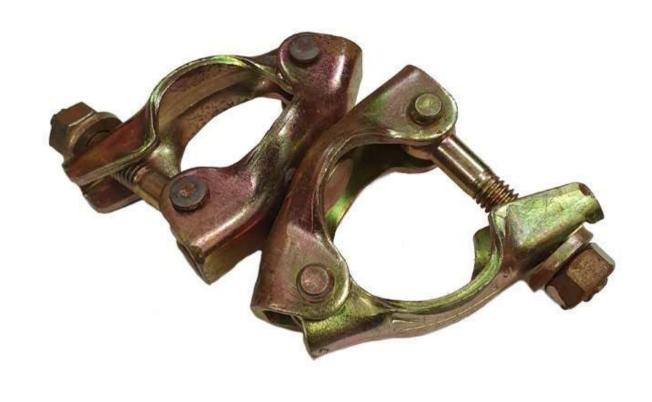

Drop Forged Right Angle Coupler Weight: 0.950 kgs

Drop Forged Swivel Coupler Weight: 1.050 kgs

Pressed Sleeve Coupler Weight: 0.920 kgs

Drop Forged Beam Clamp Weight: 1.450 kgs

Drop Forged Putlog Coupler Weight: 0.550 kgs

Drop Forged B.R.C Coupler Weight: 0.550 kgs

Drop Forged Ladder Coupler Weight: 1.300 kgs

Pressed Right Angle Coupler Weight: 0.580 kgs

Pressed Swivel Coupler Weight: 0.700 kgs

BritishType Inner Joint Pin Weight: 0.620 kgs