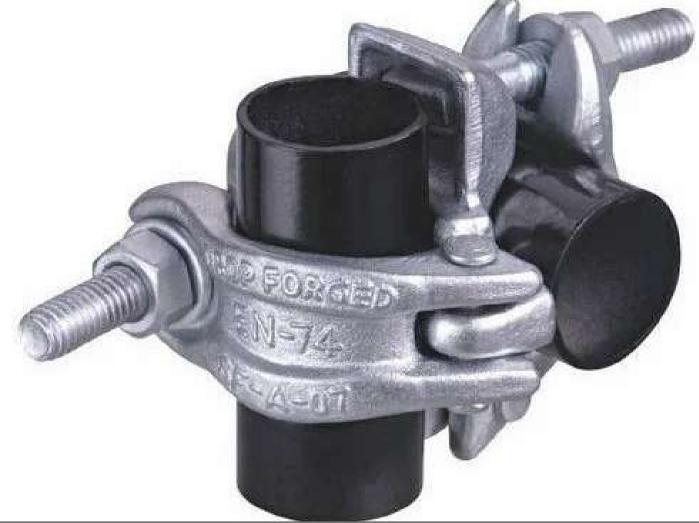

Drop Forged Right Angle Coupler Weight: 0.950 kgs

Drop Forged Swivel Coupler Weight: 1.050 kgs

Pressed Sleeve Coupler Weight: 0.920 kgs

Drop Forged Beam Clamp Weight: 1.450 kgs

Drop Forged Putlog Coupler Weight: 0.550 kgs

Drop Forged B.R.C Coupler Weight: 0.550 kgs

Drop Forged Ladder Coupler Weight: 1.300 kgs

Pressed Right Angle Coupler Weight: 0.580 kgs

Pressed Swivel Coupler Weight: 0.700 kgs

BritishType Inner Joint Pin Weight: 0.620 kgs