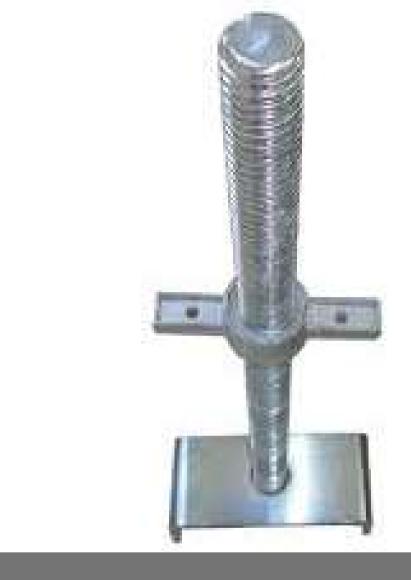

Spigot Pin

Weight: 0.500 kgs

Cuplock Bottom Cup
Weight: 0.180 kgs

Casted Top Cup Weight: 0.360 kgs

Drop Forged Ledger Blade Weight: 0.160 - 0.200 kgs

Scaffolding Base Jack (Solid)

Weight: 3.100 kgs

Scaffolding Base Jack (Hollow)

Weight: 2.700 kgs

Scaffolding U Jack (solid)
Weight: 3.500 kgs

Scaffolding U Jack (Hollow)
Weight: 2.900kgs

**Prop Jacks** 

Weight: 19 - 24 kgs

**Prop Jacks** 

Weight: 0.360 kgs

Scaffolding GI Walkway
Plank