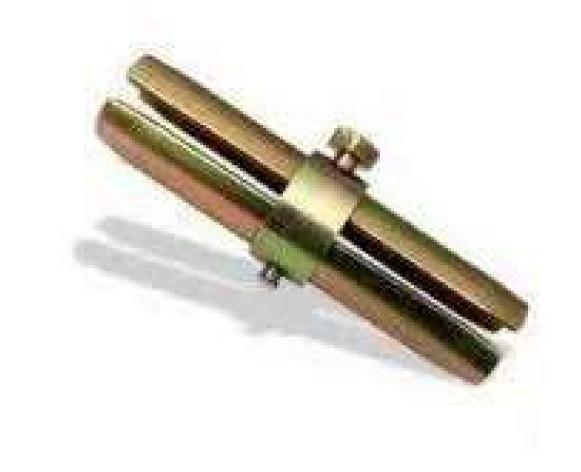

Drop Forged B.R.C Coupler Weight: 0.550 kgs

Drop Forged Ladder Coupler Weight: 1.300 kgs

Pressed Right Angle Coupler Weight: 0.580 kgs

Pressed Swivel Coupler Weight: 0.700 kgs

BritishType Inner Joint Pin Weight: 0.620 kgs