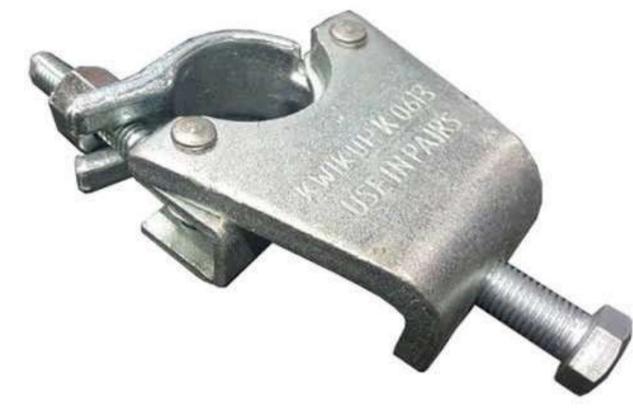

Drop Forged Right Angle Coupler Weight: 0.950 kgs

Drop Forged Swivel Coupler Weight: 1.050 kgs

Pressed Sleeve Coupler Weight: 0.920 kgs

Drop Forged Beam Clamp Weight: 1.450 kgs

Drop Forged Putlog Coupler Weight: 0.550 kgs