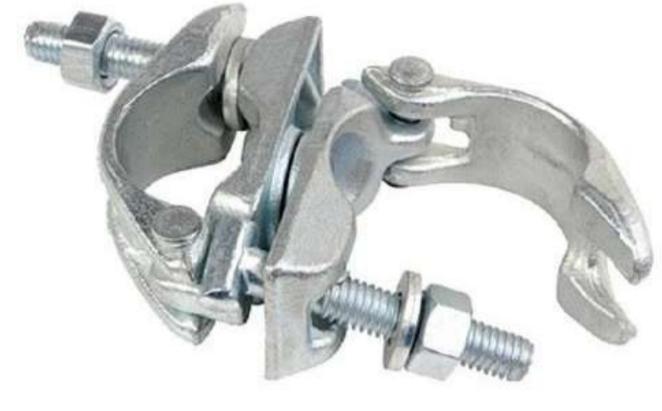

Drop Forged Right Angle Coupler Weight: 0.950 kgs

Drop Forged Swivel Coupler Weight: 1.050 kgs

Pressed Sleeve Coupler Weight: 0.920 kgs

Drop Forged Beam Clamp Weight: 1.450 kgs

Drop Forged Putlog Coupler Weight: 0.550 kgs

Drop Forged B.R.C Coupler Weight: 0.550 kgs

Drop Forged Ladder Coupler Weight: 1.300 kgs

Pressed Right Angle Coupler Weight: 0.580 kgs

Pressed Swivel Coupler Weight: 0.700 kgs

BritishType Inner Joint Pin Weight: 0.620 kgs