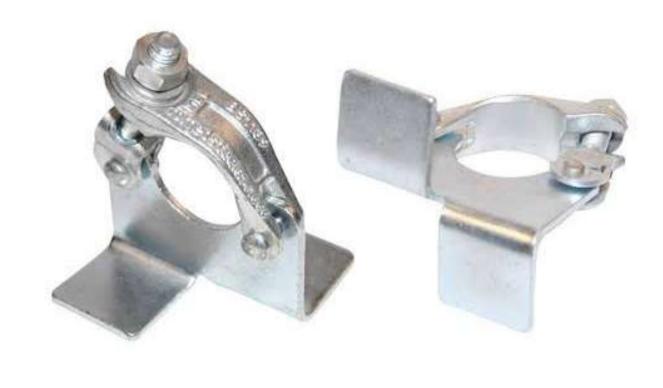

Drop Forged Right Angle Coupler Weight: 0.950 kgs

Drop Forged Swivel Coupler Weight: 1.050 kgs

Pressed Sleeve Coupler Weight: 0.920 kgs

Drop Forged Beam Clamp Weight: 1.450 kgs

Drop Forged Putlog Coupler Weight: 0.550 kgs

Drop Forged B.R.C Coupler Weight: 0.550 kgs

Drop Forged Ladder Coupler Weight: 1.300 kgs

Pressed Right Angle Coupler Weight: 0.580 kgs

Pressed Swivel Coupler Weight: 0.700 kgs

BritishType Inner Joint Pin Weight: 0.620 kgs