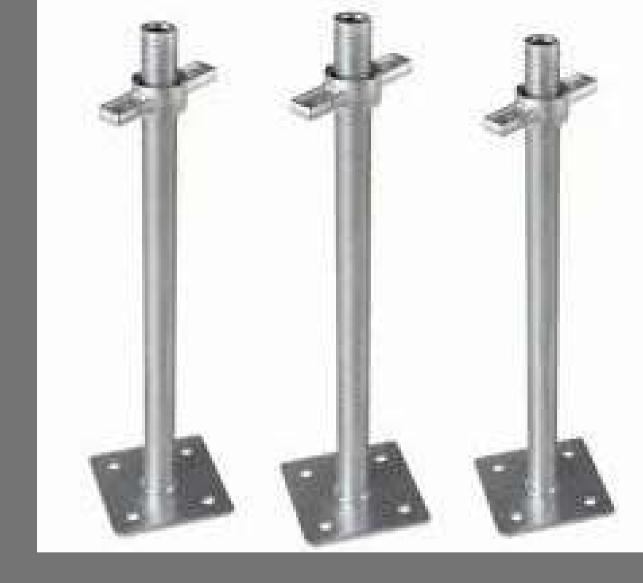

Spigot Pin

Weight: 0.500 kgs

Cuplock Bottom Cup
Weight: 0.180 kgs

Casted Top Cup Weight: 0.360 kgs

Drop Forged Ledger Blade Weight: 0.160 - 0.200 kgs

Scaffolding Base Jack (Solid)

Weight: 3.100 kgs

Scaffolding Base Jack (Hollow)

Weight: 2.700 kgs

Scaffolding U Jack (solid)
Weight: 3.500 kgs

Scaffolding U Jack (Hollow)
Weight: 2.900kgs

**Prop Jacks** 

Weight: 19 - 24 kgs

**Prop Jacks** 

Weight: 0.360 kgs

Scaffolding GI Walkway
Plank