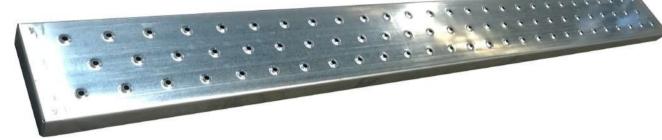

Weight: 2.700 kgs

Scaffolding U Jack (solid)
Weight: 3.500 kgs

Scaffolding U Jack (Hollow)
Weight: 2.900kgs

**Prop Jacks** 

Weight: 19 - 24 kgs

**Prop Jacks** 

Weight: 0.360 kgs

Scaffolding GI Walkway
Plank