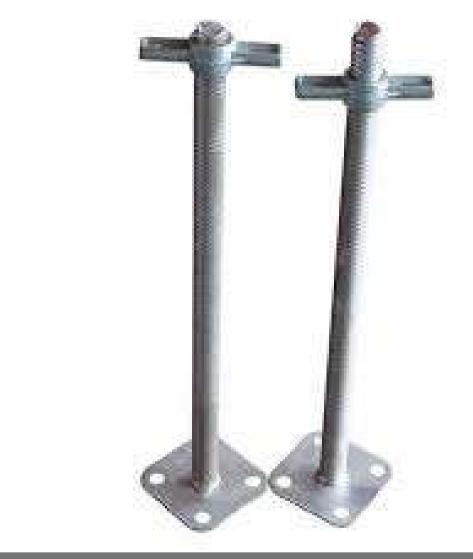

Spigot Pin

Weight: 0.500 kgs

Cuplock Bottom Cup
Weight: 0.180 kgs

Casted Top Cup Weight: 0.360 kgs

Drop Forged Ledger Blade Weight: 0.160 - 0.200 kgs

Scaffolding Base Jack (Solid)

Weight: 3.100 kgs

Scaffolding Base Jack (Hollow)

Weight: 2.700 kgs

Scaffolding U Jack (solid)
Weight: 3.500 kgs

Scaffolding U Jack (Hollow)
Weight: 2.900kgs

**Prop Jacks** 

Weight: 19 - 24 kgs

**Prop Jacks** 

Weight: 0.360 kgs

Scaffolding GI Walkway
Plank