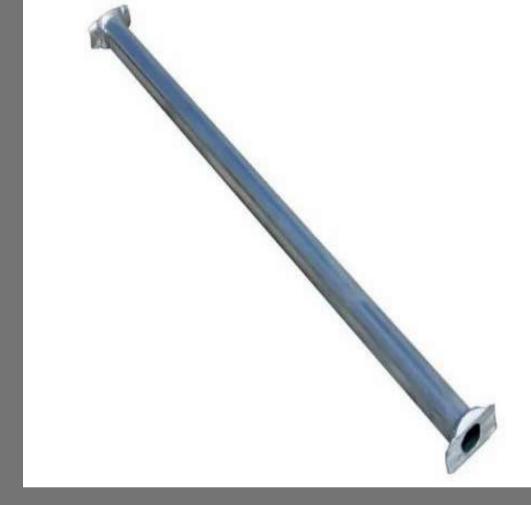

0 kgs





Drop Forged Putlog Coupler Weight: 0.550 kgs





Drop Forged B.R.C Coupler Weight: 0.550 kgs





Drop Forged Ladder Coupler Weight: 1.300 kgs





Pressed Right Angle Coupler Weight: 0.580 kgs





Pressed Swivel Coupler Weight: 0.700 kgs





BritishType Inner Joint Pin Weight: 0.620 kgs



Spigot Pin

Weight: 0.500 kgs





Cuplock Bottom Cup
Weight: 0.180 kgs





Casted Top Cup Weight: 0.360 kgs





Drop Forged Ledger Blade Weight: 0.160 - 0.200 kgs





Scaffolding Base Jack (Solid)

Weight: 3.100 kgs





Scaffolding Base Jack (Hollow)

Weight: 2.700 kgs





Scaffolding U Jack (solid)
Weight: 3.500 kgs





Scaffolding U Jack (Hollow)
Weight: 2.900kgs





**Prop Jacks** 

Weight: 19 - 24 kgs





**Prop Jacks** 

Weight: 0.360 kgs





Scaffolding GI Walkway
Plank





**Scaffolding Standard** 





Scaffolding cuplock verticals

## **OUR PORTFOLIO**







Corporate and Office

Plot No E204, Phase IV, Focal Point, Ludhiana, Punjab, India

## **GET IN TOUCH**

**Enn Ess Industries** 

Partner: Nishu

Partner: Sakshi

Mobile: 7710396834 / 7888581334

Email: Enness industries 1@gmail.com