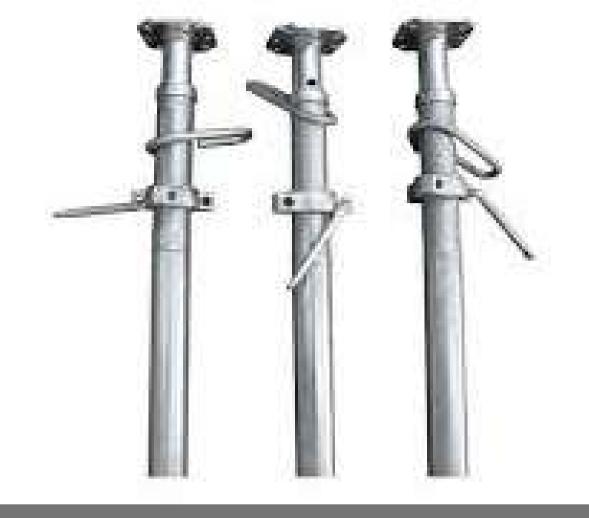

Weight: 2.700 kgs

Scaffolding U Jack (solid)
Weight: 3.500 kgs

Scaffolding U Jack (Hollow)
Weight: 2.900kgs

**Prop Jacks** 

Weight: 19 - 24 kgs

**Prop Jacks** 

Weight: 0.360 kgs

Scaffolding GI Walkway
Plank