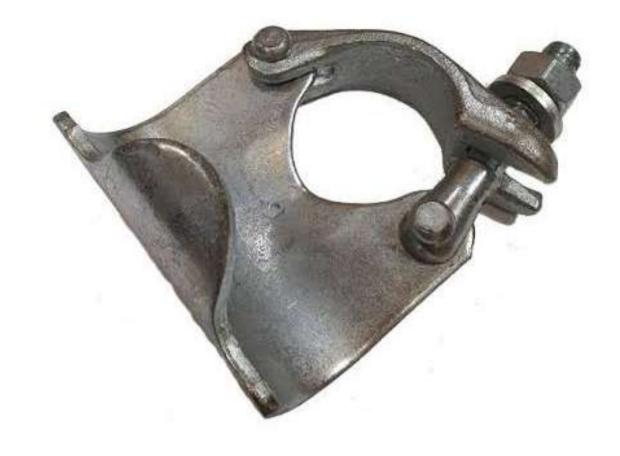

Drop Forged Right Angle Coupler Weight: 0.950 kgs

Drop Forged Swivel Coupler Weight: 1.050 kgs

Pressed Sleeve Coupler Weight: 0.920 kgs

Drop Forged Beam Clamp Weight: 1.450 kgs

Drop Forged Putlog Coupler Weight: 0.550 kgs

Drop Forged B.R.C Coupler Weight: 0.550 kgs

Drop Forged Ladder Coupler Weight: 1.300 kgs

Pressed Right Angle Coupler Weight: 0.580 kgs

Pressed Swivel Coupler Weight: 0.700 kgs

BritishType Inner Joint Pin Weight: 0.620 kgs