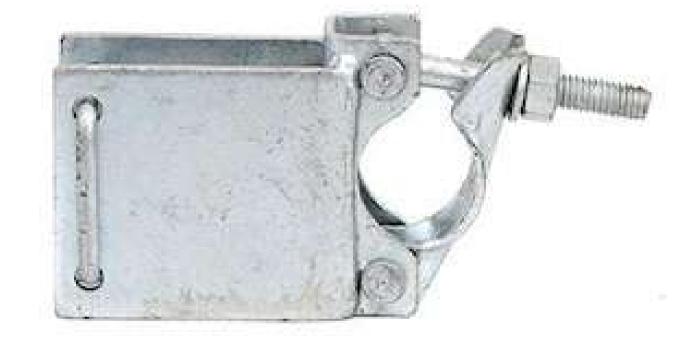

Drop Forged Right Angle Coupler Weight: 0.950 kgs

Drop Forged Swivel Coupler Weight: 1.050 kgs

Pressed Sleeve Coupler Weight: 0.920 kgs

Drop Forged Beam Clamp Weight: 1.450 kgs

Drop Forged Putlog Coupler Weight: 0.550 kgs

Drop Forged B.R.C Coupler Weight: 0.550 kgs

Drop Forged Ladder Coupler Weight: 1.300 kgs

Pressed Right Angle Coupler Weight: 0.580 kgs

Pressed Swivel Coupler Weight: 0.700 kgs

BritishType Inner Joint Pin Weight: 0.620 kgs