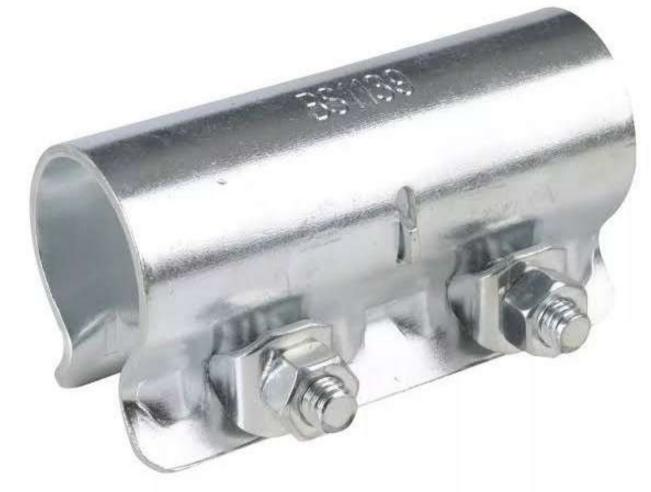

Drop Forged B.R.C Coupler Weight: 0.550 kgs

Drop Forged Ladder Coupler Weight: 1.300 kgs

Pressed Right Angle Coupler Weight: 0.580 kgs

Pressed Swivel Coupler Weight: 0.700 kgs

BritishType Inner Joint Pin Weight: 0.620 kgs